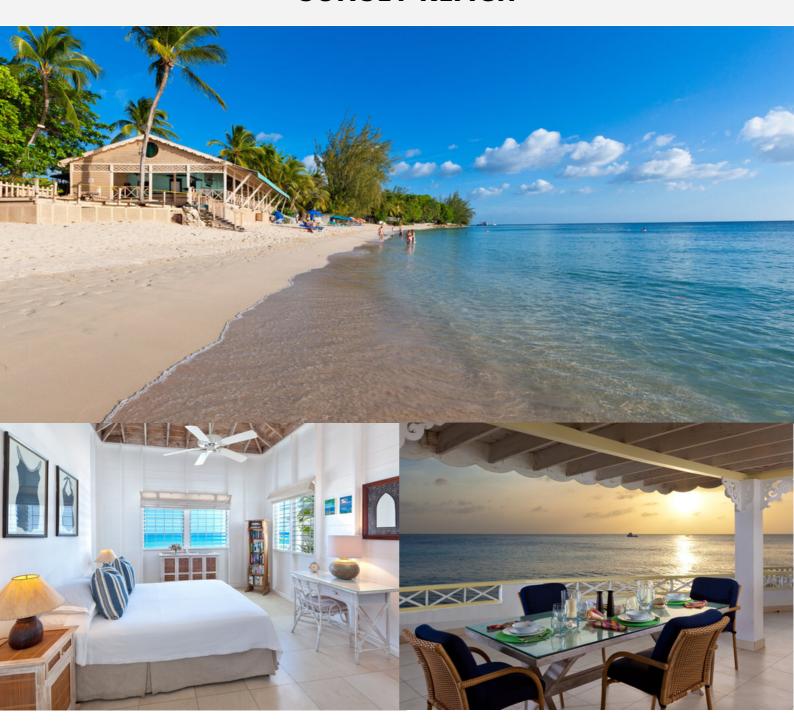

## **SUNSET REACH**

Mullins Beach • Barbados

From US\$ 800 - 3,000 per night

2 bedrooms

3 bathrooms

## **SUNSET REACH**

A gorgeous little family-friendly-villa awaits you in paradise. Sunset Reach is a charming beachfront three-bedroom, vacation bungalow located on the soft white sands of Mullins Beach in St. Peter, famously part of the Platinum Coast of Barbados. Designed with the "less is more" philosophy of beach life, crisp white interiors blend with cool white wood vaulted ceilings, eyecatching art, and a blend of sea and woody tones.